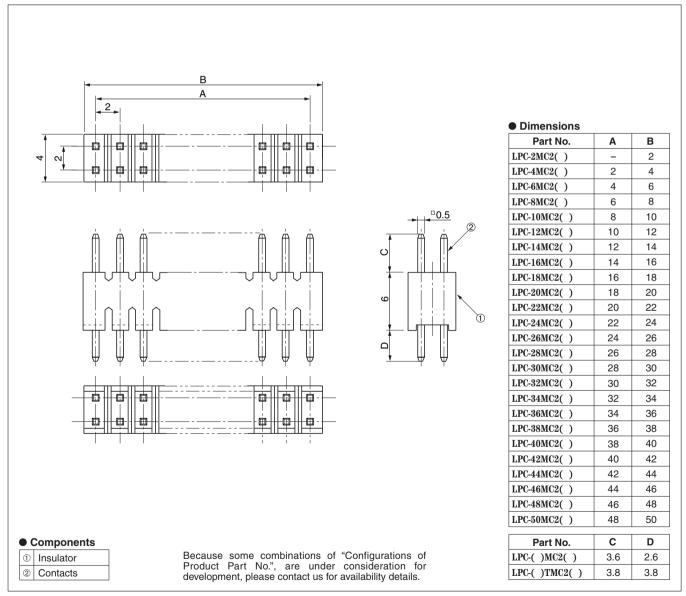

## Straight through hole type male connector for PCB LPC-( )(T )MC2( )

For PCB

**Straight Through hole** 

(RoHS)

Configuration of product Part No.

 $\underbrace{LPC-}_{\tiny{\scriptsize{\scriptsize{\scriptsize{(1)}}}}}\underbrace{\tiny{\scriptsize{(T)}}}_{\tiny{\scriptsize{\scriptsize{\textcircled{3}}}}}\underbrace{MC2}_{\tiny{\scriptsize{\textcircled{4}}}}\underbrace{\tiny{\scriptsize{(1)}}}_{\tiny{\tiny{\scriptsize{\textcircled{4}}}}}$ 

- ① Series name
- 2 No. of contacts: 2-50
- 3 Length No. of contact:

Refer to the table of dimensions below.

- Contact plating
  - +S: Tin plate
  - G: Gold plate

Mating connectors: LPC series female connectors or shunt plugs