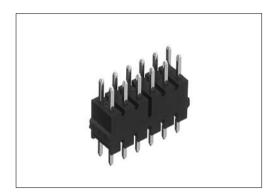

## Straight through hole type male connector for PCB LPC-( )(T )MC2( )

For PCB

**Straight Through hole** 

(RoHS)

Configuration of product Part No.

 $\underbrace{LPC-}_{\tiny{\scriptsize{\scriptsize{\scriptsize{(1)}}}}}\underbrace{\tiny{\scriptsize{(T)}}}_{\tiny{\scriptsize{\scriptsize{\textcircled{3}}}}}\underbrace{MC2}_{\tiny{\scriptsize{\textcircled{4}}}}\underbrace{\tiny{\scriptsize{(1)}}}_{\tiny{\tiny{\scriptsize{\textcircled{4}}}}}$ 

- ① Series name
- 2 No. of contacts: 2-50
- 3 Length No. of contact:

Refer to the table of dimensions below.

- Contact plating
  - +S: Tin plate
  - G: Gold plate

Mating connectors: LPC series female connectors or shunt plugs